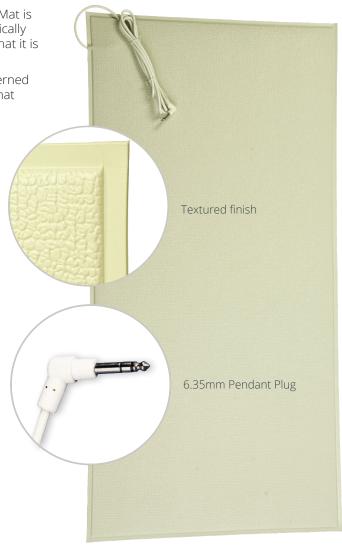

The Advance Care Out-of-Bed Floor Mat is a pressure sensitive device which sends off an alert the moment a resident steps out of their bed.

Composed of textured, non-slip material, the Out-of-Bed Floor Mat is designed to be both warm and comfortable underfoot. Aesthetically speaking, the mat is provided in a natural beige hue, ensuring that it is totally unobtrusive - simply becoming part of the room's decor.

The mat is water-resistant, washable and durable, ensuring a lengthy product life.

A crucial addition in any facility's Dementia Care Management plan, when integrated with any Advance Care IP Nurse Call System, staff and management can specifically configure the Out-of-Bed Floor Mat with a myriad of operation techniques. The device may also be configured to turn the lights on when the resident arises - a useful safety feature for those who are less mobile.

This product integrates with most Nurse Call Systems via a 6.35mm pendant plug and is a valued addition to any Advance Care IP Nurse Call installation.

| Code    | Description                    |
|---------|--------------------------------|
| AC-FM   | Out-of-Bed Floor Mat           |
| AC-FM/I | Out-of-Bed Floor Mat Interface |