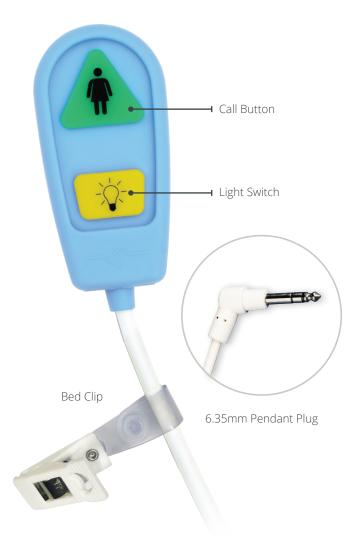

The Advance Care Silicone Light Switch Call Pendant has been ergonomically designed, ensuring the device is easy for residents to hold and activate. The Silicone Light Switch Call Pendant also has a clip for easy attachment to resident's bed or clothing to keep it within easy reach.

Acting as both a standard 'Call Pendant' and a 'Light Activation' switch, the device must be partnered with the Light Switch Relay Unit in order to be operational. The 'Light Activation' switch can be configured to switch the resident's reading lamp on, or illuminate the entire room.

As the Silicone Light Switch Call Pendant is plugged into the Nurse Call Button via the tough, fully-moulded 6.35mm pendant socket on the front of the plate, the Call Pendant essentially acts as an extension of the Nurse Call Button, allowing for the easy access of a Call Point without having to strain reaching the wall.